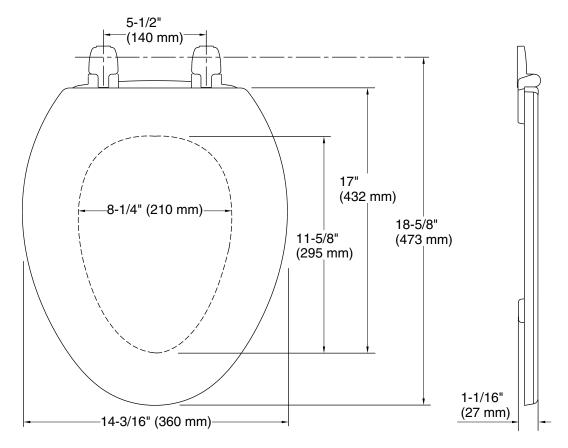

# **Technical Information**

All product dimensions are nominal.

Seat shape type: Elongated Seat front type: Closed-front Seat-mounting 5-1/2" (140 mm) holes: